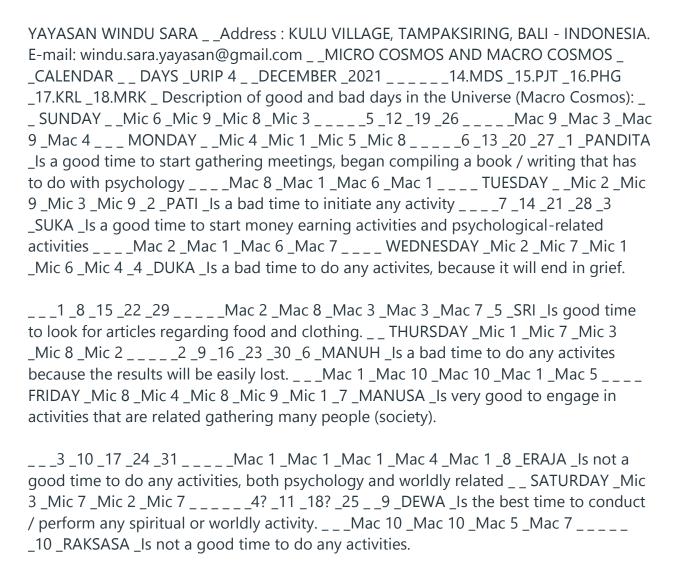

- -

| YAYASAN WINDU SARAAddress : KULU VILLAGE, TAMPAKSIRING, BALI - INDONESIA. E-mail: windu.sara.yayasan@gmail.comMICRO COSMOS AND MACRO COSMOSCALENDAR _ DAYS _URIP 1 _ DECEMBER _2021 14.MDS _15.PJT _16.PHG _17.KRL _18.MRK _ Description of good and bad days in the Universe (Macro Cosmos): SUNDAY _ Mic 3 _Mic 6 _Mic 5 _Mic 9 5 _12 _19 _26 Mac 9 _Mac 3 _Mac _9 _Mac 4 MONDAY _ Mic 1 _Mic 7 _Mic 2 _Mic 5 6 _13 _20 _27 _1 _PANDITA _Is a good time to start gathering meetings, began compiling a book / writing that has _to do with psychology Mac 8 _Mac 1 _Mac 6 _Mac 1 TUESDAY _ Mic 8 _Mic _6 _Mic 9 _Mic 6 _2 _PATI _Is a bad time to initiate any activity 7 _14 _21 _28 _3 _SUKA _Is a good time to start money earning activities and psychological-related activities Mac 2 _Mac 1 _Mac 6 _Mac 7 WEDNESDAY _Mic 8 _Mic 4 _Mic 7 _Mic 3 _Mic 1 _4 _DUKA _Is a bad time to do any activites, because it will end in grief. |
|--------------------------------------------------------------------------------------------------------------------------------------------------------------------------------------------------------------------------------------------------------------------------------------------------------------------------------------------------------------------------------------------------------------------------------------------------------------------------------------------------------------------------------------------------------------------------------------------------------------------------------------------------------------------------------------------------------------------------------------------------------------------------------------------------------------------------------------------------------------------------------------------------------------------------------------------|
| 1_8_15_22_29Mac 2_Mac 8_Mac 3_Mac 3_Mac 7_5_SRI_Is good time to look for articles regarding food and clothing THURSDAY _Mic 7 _Mic 4 _Mic 9 _Mic 5 _Mic 82 _9 _16 _23 _30 _6 _MANUH _Is a bad time to do any activites because the results will be easily lost Mac 1 _Mac 10 _Mac 10 _Mac 1 _Mac 5 FRIDAY _Mic 5 _Mic 1 _Mic 5 _Mic 6 _Mic 7 _7 _MANUSA _Is very good to engage in activities that are related gathering many people (society).                                                                                                                                                                                                                                                                                                                                                                                                                                                                                            |
| 3 _10 _17 _24 _31 Mac 1 _Mac 1 _Mac 1 _Mac 4 _Mac 1 _8 _ERAJA _Is not a good time to do any activities, both psychology and worldly related SATURDAY _Mic 9 _Mic 4 _Mic 8 _Mic 44? _11 _18? _259 _DEWA _Is the best time to conduct / perform any spiritual or worldly activityMac 10 _Mac 10 _Mac 5 _Mac 710 _RAKSASA _Is not a good time to do any activities.                                                                                                                                                                                                                                                                                                                                                                                                                                                                                                                                                                           |