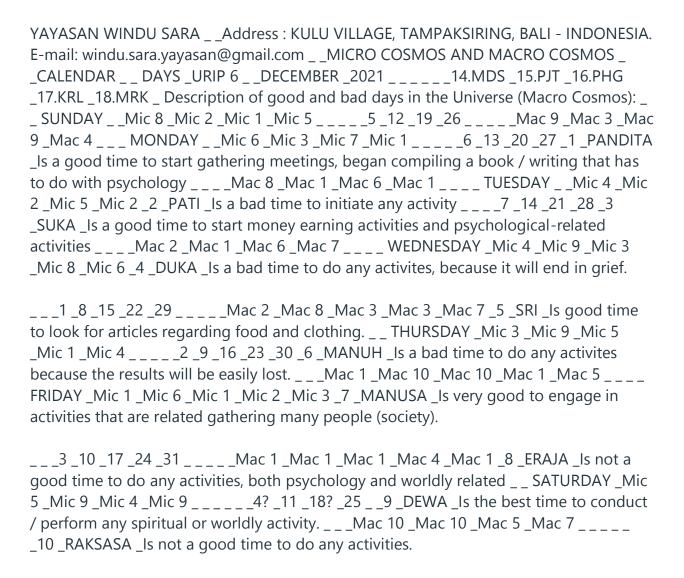

- -

| YAYASAN WINDU SARAAddress : KULU VILLAGE, TAMPAKSIRING, BALI - INDONESIA. E-mail: windu.sara.yayasan@gmail.comMICRO COSMOS AND MACRO COSMOSCALENDAR _ DAYS _URIP 1 _ DECEMBER _2021 14.MDS _15.PJT _16.PHG _17.KRL _18.MRK _ Description of good and bad days in the Universe (Macro Cosmos): SUNDAY _ Mic 3 _Mic 6 _Mic 5 _Mic 9 5 _12 _19 _26 Mac 9 _Mac 3 _Mac _9 _Mac 4 MONDAY _ Mic 1 _Mic 7 _Mic 2 _Mic 5 6 _13 _20 _27 _1 _PANDITA _Is a good time to start gathering meetings, began compiling a book / writing that has _to do with psychology Mac 8 _Mac 1 _Mac 6 _Mac 1 TUESDAY _ Mic 8 _Mic _6 _Mic 9 _Mic 6 _2 _PATI _Is a bad time to initiate any activity 7 _14 _21 _28 _3 _SUKA _Is a good time to start money earning activities and psychological-related activities Mac 2 _Mac 1 _Mac 6 _Mac 7 WEDNESDAY _Mic 8 _Mic 4 _Mic 7 _Mic 3 _Mic 1 _4 _DUKA _Is a bad time to do any activites, because it will end in grief. |
|--------------------------------------------------------------------------------------------------------------------------------------------------------------------------------------------------------------------------------------------------------------------------------------------------------------------------------------------------------------------------------------------------------------------------------------------------------------------------------------------------------------------------------------------------------------------------------------------------------------------------------------------------------------------------------------------------------------------------------------------------------------------------------------------------------------------------------------------------------------------------------------------------------------------------------------------|
| 1_8_15_22_29Mac 2_Mac 8_Mac 3_Mac 3_Mac 7_5_SRI_Is good time to look for articles regarding food and clothing THURSDAY _Mic 7 _Mic 4 _Mic 9 _Mic 5 _Mic 82 _9 _16 _23 _30 _6 _MANUH _Is a bad time to do any activites because the results will be easily lost Mac 1 _Mac 10 _Mac 10 _Mac 1 _Mac 5 FRIDAY _Mic 5 _Mic 1 _Mic 5 _Mic 6 _Mic 7 _7 _MANUSA _Is very good to engage in activities that are related gathering many people (society).                                                                                                                                                                                                                                                                                                                                                                                                                                                                                            |
| 3 _10 _17 _24 _31 Mac 1 _Mac 1 _Mac 1 _Mac 4 _Mac 1 _8 _ERAJA _Is not a good time to do any activities, both psychology and worldly related SATURDAY _Mic 9 _Mic 4 _Mic 8 _Mic 44? _11 _18? _259 _DEWA _Is the best time to conduct / perform any spiritual or worldly activityMac 10 _Mac 10 _Mac 5 _Mac 710 _RAKSASA _Is not a good time to do any activities.                                                                                                                                                                                                                                                                                                                                                                                                                                                                                                                                                                           |