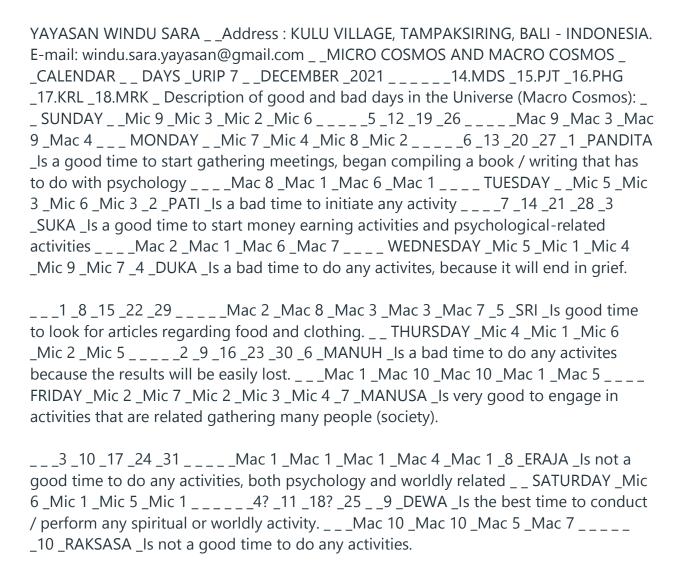

- -

| YAYASAN WINDU SARAAddress : KULU VILLAGE, TAMPAKSIRING, BALI - INDONESIA. E-mail: windu.sara.yayasan@gmail.comMICRO COSMOS AND MACRO COSMOSCALENDAR _ DAYS _URIP 1 _ DECEMBER _2021 14.MDS _15.PJT _16.PHG _17.KRL _18.MRK _ Description of good and bad days in the Universe (Macro Cosmos): SUNDAY _ Mic 3 _Mic 6 _Mic 5 _Mic 9 5 _12 _19 _26 Mac 9 _Mac 3 _Mac _9 _Mac 4 MONDAY _ Mic 1 _Mic 7 _Mic 2 _Mic 5 6 _13 _20 _27 _1 _PANDITA _Is a good time to start gathering meetings, began compiling a book / writing that has _to do with psychology Mac 8 _Mac 1 _Mac 6 _Mac 1 TUESDAY _ Mic 8 _Mic _6 _Mic 9 _Mic 6 _2 _PATI _Is a bad time to initiate any activity 7 _14 _21 _28 _3 _SUKA _Is a good time to start money earning activities and psychological-related activities Mac 2 _Mac 1 _Mac 6 _Mac 7 WEDNESDAY _Mic 8 _Mic 4 _Mic 7 _Mic 3 _Mic 1 _4 _DUKA _Is a bad time to do any activites, because it will end in grief. |
|--------------------------------------------------------------------------------------------------------------------------------------------------------------------------------------------------------------------------------------------------------------------------------------------------------------------------------------------------------------------------------------------------------------------------------------------------------------------------------------------------------------------------------------------------------------------------------------------------------------------------------------------------------------------------------------------------------------------------------------------------------------------------------------------------------------------------------------------------------------------------------------------------------------------------------------------|
| 1_8_15_22_29Mac 2_Mac 8_Mac 3_Mac 3_Mac 7_5_SRI_Is good time to look for articles regarding food and clothing THURSDAY _Mic 7 _Mic 4 _Mic 9 _Mic 5 _Mic 82 _9 _16 _23 _30 _6 _MANUH _Is a bad time to do any activites because the results will be easily lost Mac 1 _Mac 10 _Mac 10 _Mac 1 _Mac 5 FRIDAY _Mic 5 _Mic 1 _Mic 5 _Mic 6 _Mic 7 _7 _MANUSA _Is very good to engage in activities that are related gathering many people (society).                                                                                                                                                                                                                                                                                                                                                                                                                                                                                            |
| 3 _10 _17 _24 _31 Mac 1 _Mac 1 _Mac 1 _Mac 4 _Mac 1 _8 _ERAJA _Is not a good time to do any activities, both psychology and worldly related SATURDAY _Mic 9 _Mic 4 _Mic 8 _Mic 44? _11 _18? _259 _DEWA _Is the best time to conduct / perform any spiritual or worldly activityMac 10 _Mac 10 _Mac 5 _Mac 710 _RAKSASA _Is not a good time to do any activities.                                                                                                                                                                                                                                                                                                                                                                                                                                                                                                                                                                           |